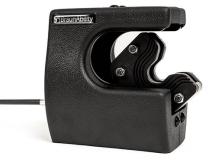

## FEATURES

The height can be tailored to suit individual requirements and different wheelchairs.

The users mobility device will always be securely positioned.

The mechanical securment system makes it effortless to position and lock your wheelchair.