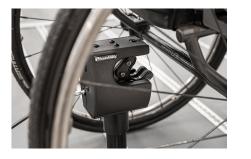

# GETTING SEATED CAROLOCK

The **Carolock** is a user-friendly wheelchair securement system for your vehicle, guaranteeing safety and worry-free stowing of your mobility device. It ensures that your device remains securely in place throughout your journey. The **Carolock** is built to support both independent drivers and passengers with reduced mobility.

Adjustments can be made to fit the needs of different wheelchair types, whether you have a newer or older model, a manual, or a powered wheelchair.

Once you reach your destination, return to your wheelchair, and release the device from the **Carolock** using a release handle attached to its mechanical system. By pressing the release handle, your device will be released safely and smoothly.

## FEATURES

The height can be tailored to suit individual requirements and different wheelchairs.

The users mobility device will always be securely positioned.

The mechanical securment system makes it effortless to position and lock your wheelchair.