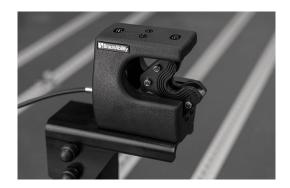

## FEATURES

The height can be tailored to suit individual requirements and different wheelchairs.

The users mobility device will always be securely positioned.

The mechanical securment system makes it effortless to position and lock your wheelchair.

#### SPECIFICATIONS

Designed for mobility devices up to 85kg.

🚳 Height - 122mm

🔯 Width - 88mm

Cycle Test Approved 173.000

🔯 Pull Test Approved