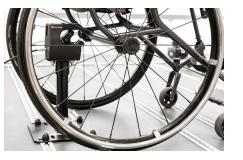

# GETTING SEATED CAROLOCK

The **Carolock** is a user-friendly wheelchair securement system for your vehicle, guaranteeing safety and worry-free stowing of your mobility device. It ensures that your device remains securely in place throughout your journey. The **Carolock** is built to support both independent drivers and passengers with reduced mobility.

### BENEFITS

Can be combined with the Turny 6 Way.

Flexibility to decide how and where the Carolock can be installed.

Get in your preferred seating position and concentrate on your travels without any safety concerns!