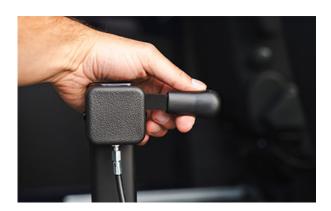

# GETTING SEATED CAROLOCK

The **Carolock** is a user-friendly wheelchair securement system for your vehicle, guaranteeing safety and worry-free stowing of your mobility device. It ensures that your device remains securely in place throughout your journey. The **Carolock** is built to support both independent drivers and passengers with reduced mobility.

Adjustments can be made to fit the needs of different wheelchair types, whether you have a newer or older model, a manual, or a powered wheelchair.

Once you reach your destination, return to your wheelchair, and release the device from the **Carolock** using a release handle attached to its mechanical system. By pressing the release handle, your device will be released safely and smoothly.