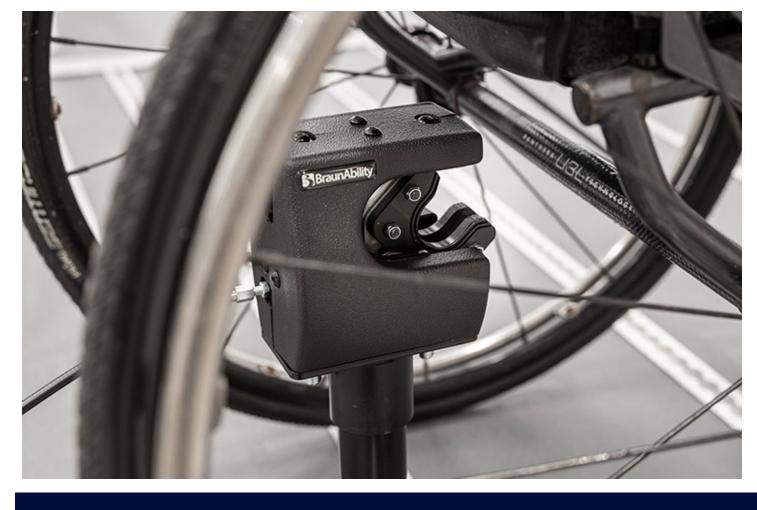

# GETTING SEATED CAROLOCK

The **Carolock** is a user-friendly wheelchair securement system for your vehicle, guaranteeing safety and worry-free stowing of your mobility device. It ensures that your device remains securely in place throughout your journey. The **Carolock** is built to support both independent drivers and passengers with reduced mobility.

## FEATURES

The height can be tailored to suit individual requirements and different wheelchairs.

The users mobility device will always be securely positioned.

The mechanical securment system makes it effortless to position and lock your wheelchair.

#### SPECIFICATIONS

Designed for mobility devices up to 85kg.

🚳 Height - 122mm

🔯 Width - 88mm

Cycle Test Approved 173.000

🔯 Pull Test Approved