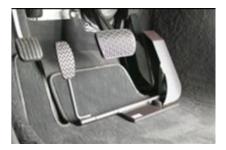

A small pedal guard sits in front of the factory pedal to ensure the user avoids inadvertent acceleration while using this product. The system quickly anchorages to the floor making it easy to remove when it is not in use. When the left foot accelerator is not in use, it can be easily re-moved by unscrewing a wing nut that fixes the pedal to the support bracket.