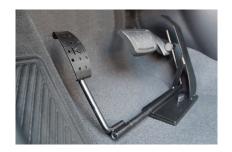

A small pedal guard sits in front of the factory pedal to ensure the user avoids inadvertent acceleration while using this product. The system quickly anchorages to the floor making it easy to remove when it is not in use. When the left foot accelerator is not in use, it can be easily re-moved by unscrewing a wing nut that fixes the pedal to the support bracket.