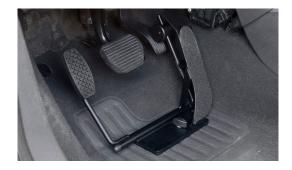

The quick release accelerator pedal can be installed in cars which are both automatic and manual transmission. Users who lack mobility in their right leg benefit by being able to control the brake and accelerator pedals with their left foot only.

A small pedal guard sits in front of the factory pedal to ensure the user avoids inadvertent acceleration while using this product. The system quickly anchorages to the floor making it easy to remove when it is not in use. When the left foot accelerator is not in use, it can be easily re-moved by unscrewing a wing nut that fixes the pedal to the support bracket.

#### **FEATURES**

- **W** Universal design
- OEM Pedal Guard ensuring protection for the driver
- Easily removed when not in use

### **SPECIFICATIONS**

- Anchored to vehicle floor
- Pedal guard prevents use of original pedal