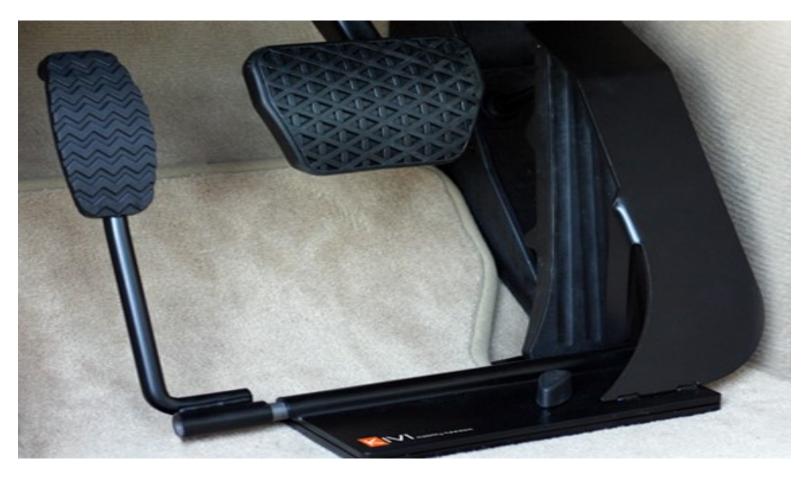

The quick release accelerator pedal can be installed in cars which are both automatic and manual transmission. Users who lack mobility in their right leg benefit by being able to control the brake and accelerator pedals with their left foot only.

A small pedal guard sits in front of the factory pedal to ensure the user avoids inadvertent acceleration while using this product. The system quickly anchorages to the floor making it easy to remove when it is not in use. When the left foot accelerator is not in use, it can be easily re-moved by unscrewing a wing nut that fixes the pedal to the support bracket.