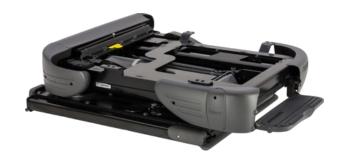

## **TURNY EVO**

Programmable Lowering Swivel Seat System for transferring into your vehicle.

The **Turny Evo** is a fully automatic, programmable swivel seat where all movements are operated by the hand held remote.

## **SPECIFICATIONS**

- Up to 390mm of vertical travel
- Programmable movements path
- Full backrest adjustability
- powered forwards and backwards movement once inside the vehicle
- Can be combined with Carony to eliminate any lifting during the transfer
- inbuilt footrest for easier transfer