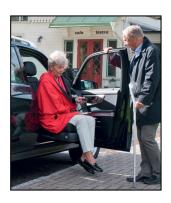

The **Turny Evo** brings the seat completely out of the vehicle, giving the occupant ample transfer space to get seated.

Once seated, the **Turny Evo** will lift you to a safe position inside the vehicle.

## BENEFITS

- Reduces the effort required for vehicle transfers
- Customised to suit your individual transfer needs
- Provides you with the independence you deserve when travelling to and from your destination