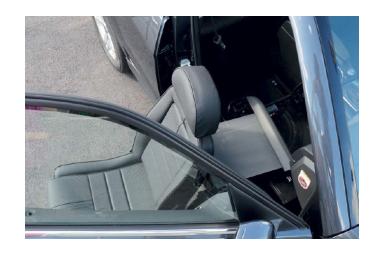

## **TURNY EVO**

Programmable Lowering Swivel Seat System for transferring into your vehicle.

The **Turny Evo** is a fully automatic, programmable swivel seat where all movements are operated by the hand held remote.

The **Turny Evo** brings the seat completely out of the vehicle, giving the occupant ample transfer space to get seated.

Once seated, the **Turny Evo** will lift you to a safe position inside the vehicle.

It is recommended to be used with one of our low-profile seats so that you can optimise the head and knee room when inside the vehicle.

- Fully powered swivel, lowering outside of the vehicle
- Programmable movement providing additional head and leg space
- Total user weight capacity of 160kgs