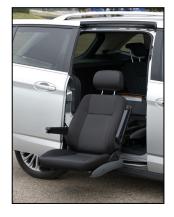

## **TURNY ORBIT**

Programmable Lowering Swivel Seat System for transferring into your vehicle.

The **Turny Orbit** is a fully automatic, swivel seat where all movements are operated by the hand held remote.

The **Turny Orbit** allows the car seat to swivel out of the door opening and lower down to a height that is suitable for transfer from a wheelchair.

It is recommended to be used with one of our low-profile seats, so that you can optimise the head and knee room when inside the vehicle.