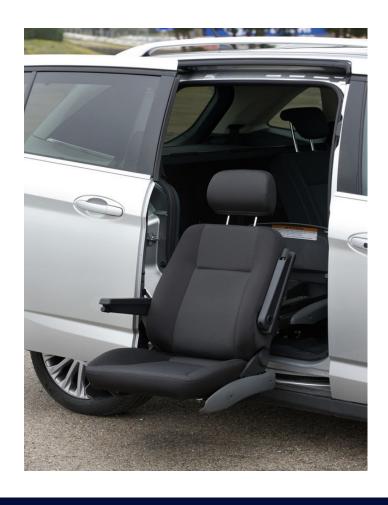

## **TURNY ORBIT**

Programmable Lowering Swivel Seat System for transferring into your vehicle.

The **Turny Orbit** is a fully automatic, swivel seat where all movements are operated by the hand held remote.

The **Turny Orbit** allows the car seat to swivel out of the door opening and lower down to a height that is suitable for transfer from a wheelchair.

It is recommended to be used with one of our low-profile seats, so that you can optimise the head and knee room when inside the vehicle.