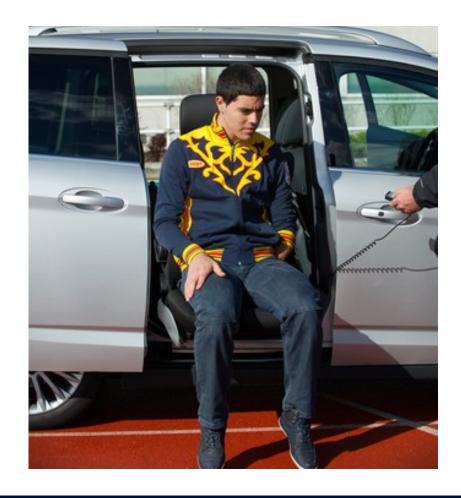

The **Turny Orbit** allows the car seat to swivel out of the door opening and lower down to a height that is suitable for transfer from a wheelchair.

It is recommended to be used with one of our low-profile seats, so that you can optimise the head and knee room when inside the vehicle.

#### BENEFITS

- Reduces the effort required for vehicle transfers
- Provides you with the independence you deserve when travelling to and from your destination