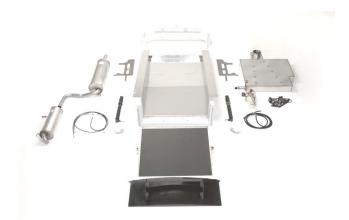

#### **FEATURES**

- Rear access wheelchair access position with 4-point restraints and a fully adjustable lap/sash seatbelt
- Hydraulically Kneeling kit for rear of the vehicle (with lightweight ramp of 66cms)
- Optional automatic ramp, door and kneeling kit on a wireless remote

#### **SPECIFICATIONS**

- Official Volkswagen approval
- Modification of fuel tank and exhaust to accommodate a deep and level lowered floor