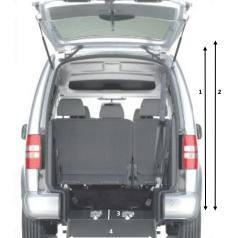

## **DIMENSIONS VW CADDY**

- 1.Entrance Height 142cms
- 2. Interior Height 147cms
- 3. Length of lowered Floor 149cms
- 4. Width of lowered floor 81cms

All images and specifications are based on the information available during publication. Images and specification can be assumed as correct, we cannot guarantee its exactness.