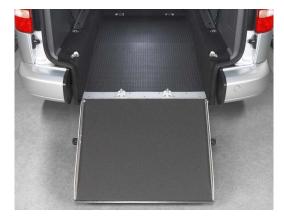

#### **FEATURES**

- Rear access wheelchair access position with 4-point restraints and a fully adjustable lap/sash seatbelt
- Hydraulically Kneeling kit for rear of the vehicle (with lightweight ramp of 66cms)
- Optional automatic ramp, door and kneeling kit on a wireless remote

### BENEFITS

- Generous dimensions for the wheelchair user giving all round visibility
- Safety of the wheelchair position has been taken into consideration
- Lowered floor is perfectly sealed when extending the tailgate