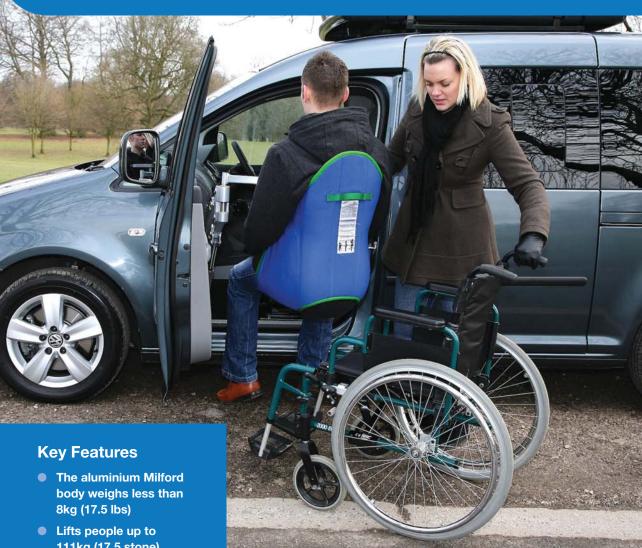

# Lifting into vehicles

The Milford Person Lift is designed to lift a person, safely and without putting strain on the carer/operator or person being lifted. Manufactured in lightweight aluminium the body of the lift weighs only 8kgs, whilst retaining great strength.

Cars – Even the smallest cars can be fitted with the Milford Person Lift (three door cars normally have larger doors than four/five door cars).

#### **Key Benefits**

- Can be used on the passenger side of all vehicles. For driver's side, some vehicles may be suitable
- Can be used on back seats in most people carriers
- The hoist comes complete with sling, electrics, mounting post, plates and steel for fixing the mounting post into the vehicle (with full fitting and operating instructions)
- It is guaranteed for 12 months against faulty parts or workmanship
- The Milford Person Lift lifts up and down. Sideways movements into or out of the car are done manually but are very easy due to the substantial pivot points on the lifting arm and extra bearing
- Heavier people can be lifted with a modified hoist - please consult Autochair Ltd
- The length of the lifting arm can be adjusted to suit all cars and people being lifted
- The sling can be fitted around the persons back whilst still seated in their wheelchair