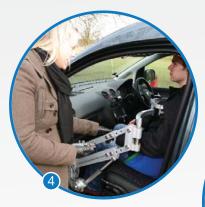

Jsing the hand control, lift person so that their feet fit over the cars sill

Remove the

Using the hand control lower the person onto vehicle seat

Manoeuvre the person into the vehicle