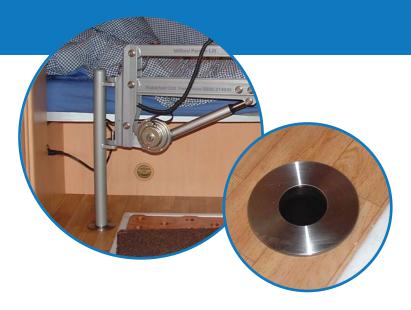

### Floor Mounted

Mounted into the floor by a floor bracket that the Milford Person Lift fits onto, provides you with endless opportunities to travel without discomfort, hassle or worry for you or your partner.