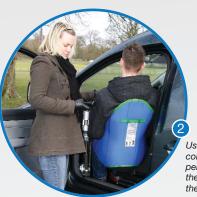

Jsing the hand control, lift person so that their feet fit over the cars sill

Remove the

Using the hand control lower the person onto vehicle seat

Manoeuvre the person into the vehicle