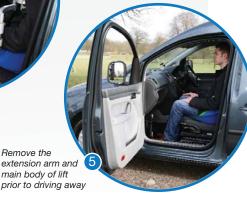

Jsing the hand control, lift person so that their feet fit over the cars sill

Remove the

Using the hand control lower the person onto vehicle seat

Manoeuvre the person into the vehicle