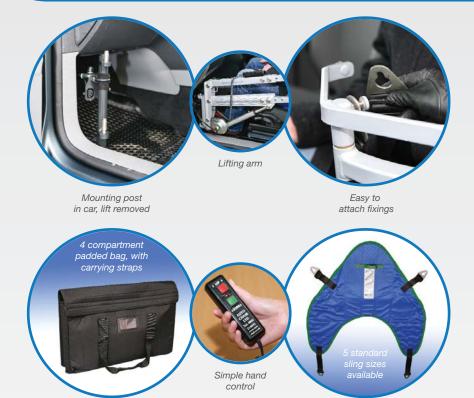

# Lifting into vehicles

The Milford Person Lift is designed to lift a person, safely and without putting strain on the carer/operator or person being lifted. Manufactured in lightweight aluminium the body of the lift weighs only 8kgs, whilst retaining great strength.

#### **Key Benefits**

- Can be used on the passenger side of all vehicles. For driver's side, some vehicles may be suitable
- Can be used on back seats in most people carriers
- The hoist comes complete with sling, electrics, mounting post, plates and steel for fixing the mounting post into the vehicle (with full fitting and operating instructions)
- It is guaranteed for 12 months against faulty parts or workmanship
- The Milford Person Lift lifts up and down. Sideways movements into or out of the car are done manually but are very easy due to the substantial pivot points on the lifting arm and extra bearing
- Heavier people can be lifted with a modified hoist - please consult Autochair Ltd
- The length of the lifting arm can be adjusted to suit all cars and people being lifted
- The sling can be fitted around the persons back whilst still seated in their wheelchair

Jsing the hand control, lift person so that their feet fit over the cars sill

Remove the

Using the hand control lower the person onto vehicle seat

Manoeuvre the person into the vehicle