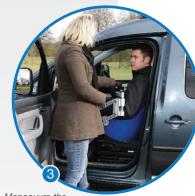

Jsing the hand control, lift person so that their feet fit over the cars sill

Remove the

Using the hand control lower the person onto vehicle seat

Manoeuvre the person into the vehicle