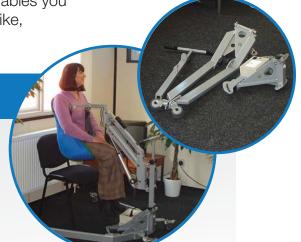

## Milford Mobile Base

The mobile base gives you the freedom and independence not only in your own home but enables you to take your Milford Person Lift anywhere you'd like, friends houses, on holiday, or even in a caravan.

#### **Key Benefits**

- The base is taken apart into 4 easily manageable pieces, each weighing less than 5kgs and can be assembled in approximately three minutes.
   Power pack and charger are included
- The Milford can easily be carried in your vehicle and 25+ lifts can be obtained from a full battery