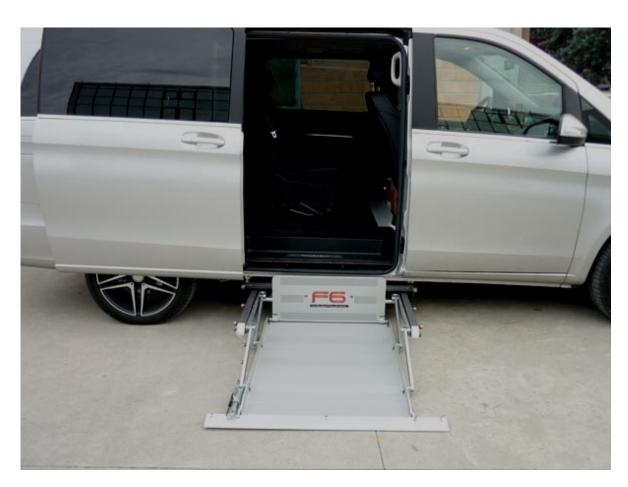

## HOISTS, LIFTS & RAMPS UNDERFLOOR LIFT - AUTOLIFT F6

The **Autolift F6 Underfloor Lift** is a fully automatic underfloor cassette lift designed to transfer a wheelchair occupant in and out of the vehicle. It features a robust cassette that is installed underneath the vehicle meaning you can utilize the full space inside of the vehicle for passengers and luggage!

- Hydraulic and electric operation.
- 4 buttons corded remote.
- Wireless remote available as option.
- Suitable for VW T5/T6 and Mercedes Benz Vito or similar vehicle.