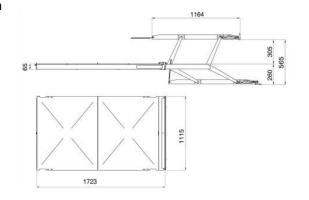

## **SPECIFICATIONS**

Platform size: 1160mm x 760mm

Loading Capacity: 300kg

Max floor height: 565mm

Total cassette thickness: 65mm

Unit weight: 140kg

**Electrical system**: 12-24 Volt

Emergency manual pump