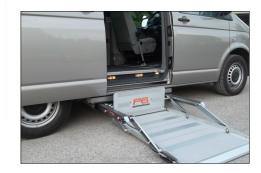

## HOISTS, LIFTS & RAMPS UNDERFLOOR LIFT - AUTOLIFT F6

The **Autolift F6 Underfloor Lift** is a fully automatic underfloor cassette lift designed to transfer a wheelchair occupant in and out of the vehicle. It features a robust cassette that is installed underneath the vehicle meaning you can utilize the full space inside of the vehicle for passengers and luggage!