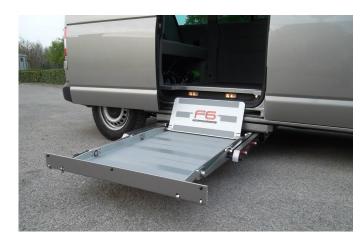

## HOISTS, LIFTS & RAMPS UNDERFLOOR LIFT - AUTOLIFT F6

The **Autolift F6 Underfloor Lift** is a fully automatic underfloor cassette lift designed to transfer a wheelchair occupant in and out of the vehicle. It features a robust cassette that is installed underneath the vehicle meaning you can utilize the full space inside of the vehicle for passengers and luggage!

## BENEFITS

- One of the slimmest underfloor lifts on the market.
- No modification required to the vehicle's fuel tank.
- Excellent ground clearance.
- Low maintenance costs and easily serviced.