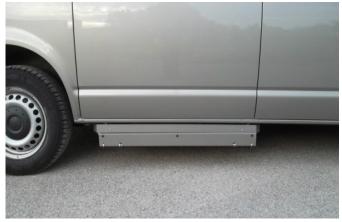

## BENEFITS

- One of the slimmest underfloor lifts on the market.
- No modification required to the vehicle's fuel tank.
- Excellent ground clearance.
- Low maintenance costs and easily serviced.

## **SPECIFICATIONS**

Platform size: 1160mm x 760mm

Loading Capacity: 300kg

Max floor height: 565mm

Total cassette thickness: 65mm

Unit weight: 140kg

**Electrical system**: 12-24 Volt

Emergency manual pump