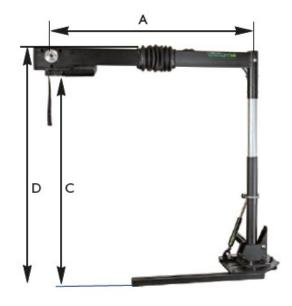

## **SPECIFICATIONS**

- Lift Capacity: 40kg
- Weight: 11 kg (Including mounting bracket)
- Voltage: 12V
- Current Consumption : < 15A (at max load)</p>

- A = From cc pillar to lift belt, maximum —— 795mm
- B = From cc pillar to lift belt, minimum —— 530mm
- C = From hoist arm bottom edge to vehicle floor  $--755 \mathrm{mm}$
- D = Total height , maximum ——875mm
  - Total height , minimum ——655mm