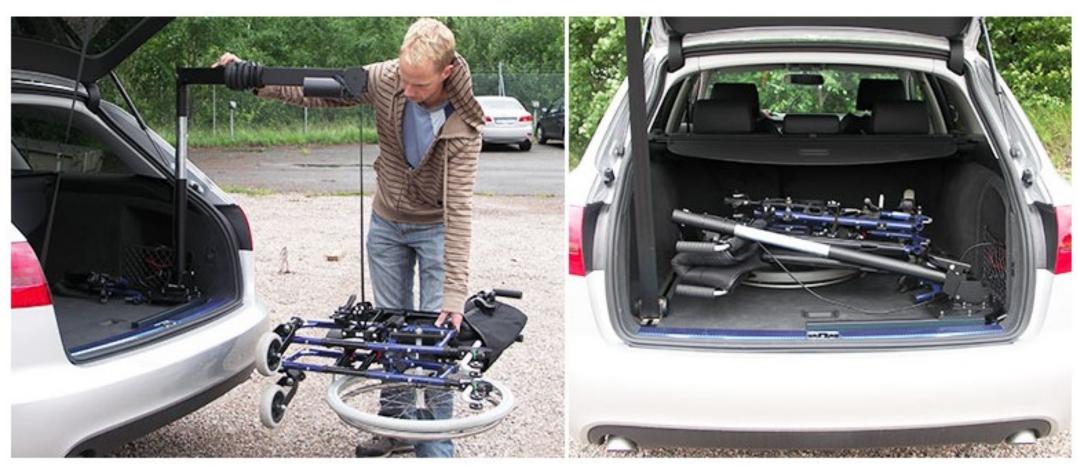

#### **OVERVIEW**

The Carolift 40 provide excellent reach at the same time it is easy to operate through narrow opening due to it's flexible arm. It can fits into most vehicles due to it's small foot print.

### **FEATURES**

- Lift up to 40kg
- Powered lifting and manual swivel
- Fits almost all car models
- Easy installation thanks to smart mounting base
- Operate via control on the hoist
- CE-marked