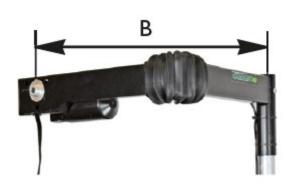

## **SPECIFICATIONS**

- Lift Capacity: 40kg
- Weight: 11 kg (Including mounting bracket)
- Voltage: 12V
- Current Consumption : < 15A (at max load)</p>

- A = From cc pillar to lift belt, maximum —— 795mm
- B = From cc pillar to lift belt, minimum —— 530mm
- C = From hoist arm bottom edge to vehicle floor  $--755 \mathrm{mm}$
- D = Total height , maximum ——875mm
  - Total height , minimum ——655mm