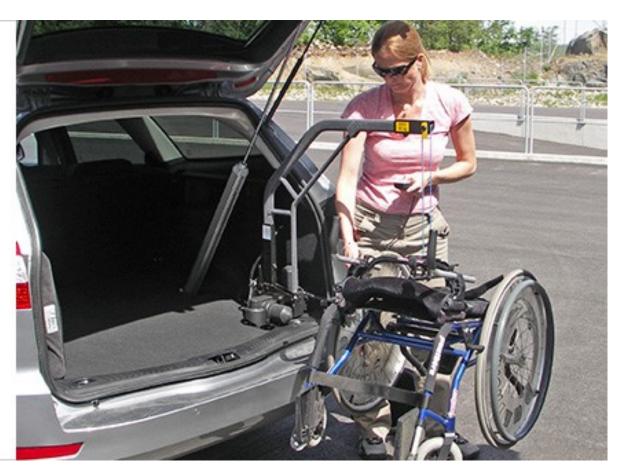

#### **OVERVIEW**

The Carolift 90 is a stylish wheelchair hoist designed for lifting mobility devices up to 90 kg into the back of a vehicle. The lift can be folded down to allow use in vehicles with sloping rear doors.

#### **FEATURES**

Lifts up to 90kg

Powered lifting and swivel

Remote control operation

EMC and crash test approved