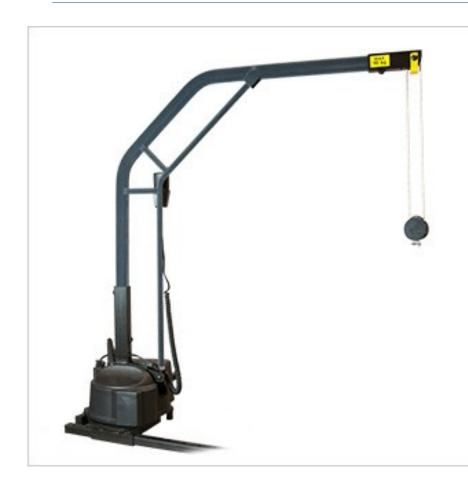

#### **OVERVIEW**

The Carolift 90 is a stylish wheelchair hoist designed for lifting mobility devices up to 90 kg into the back of a vehicle. The lift can be folded down to allow use in vehicles with sloping rear doors.

#### **FEATURES**

Lifts up to 90kg

Powered lifting and swivel

Remote control operation

EMC and crash test approved

### **SPECIFICATIONS**

Lift Capacity: 90kg

Weight: 15 (Including mounting bracket)

Voltage: 12V

Current Consumption : < 10A (at max load)</p>

A = 106 cm including mounting base. Height adjusted by cutting

B = 109 cm. Length adjusted by cutting