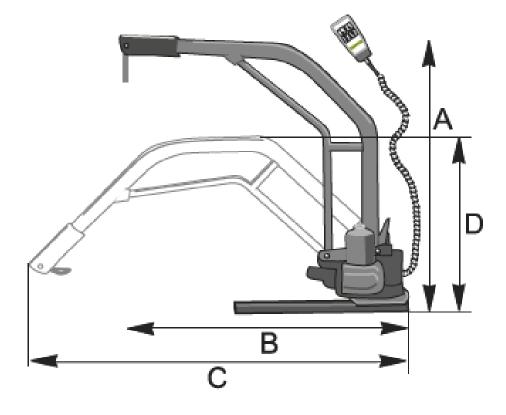

### **SPECIFICATIONS**

Lift Capacity: 90kg

Weight: 15 (Including mounting bracket)

Voltage: 12V

Current Consumption : < 10A (at max load)</p>

A = 106 cm including mounting base. Height adjusted by cutting

B = 109 cm. Length adjusted by cutting

C = Max 141 cm folded

D = Max 58 cm