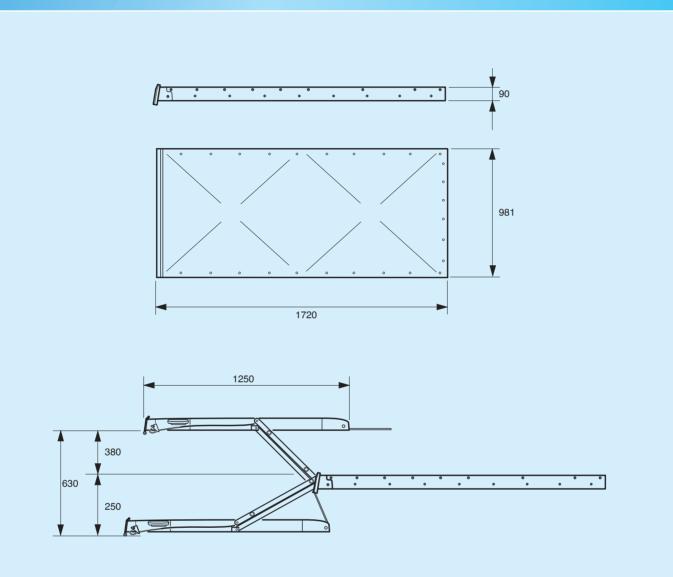

## **UNDERFLOOR "F 900"**

Mod. **F 900** 

| Technical Features               |             |
|----------------------------------|-------------|
| Model                            | F 900       |
| Loading capacity                 | 300 kg      |
| Own weight                       | 140 kg      |
| Electrical System                | 12-24 Volt  |
| Max Pressure                     | 180 Bar     |
| Platform Dimension               | 1200x800 mm |
| Max. Floor Height                | 850 mm      |
| Emergency auxiliary manual pump. |             |