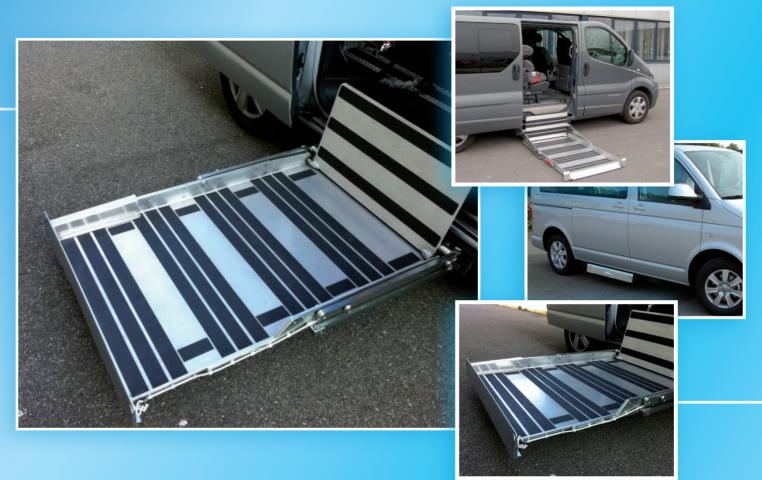

## **UNDERFLOOR "F 900"**

The F900 is a retractable, completely automatic underfloor lift made in stainless steel and aluminium to be fixed in the side of the vehicle. Thanks to the extremely slim dimensions of the cassette F900 can be mounted on a wide range of vehicles for people transportation.

- -Aluminium Platform with warning lights
  -Protection stainless steel cassette water-tight with deep of 90mm
  -Automatic safety-stop-plates for the wheel chair.
  -Powered through an electro-hydraulic unit and 2 cylinders
  -Controlled through a 4 button pendant switch
- -Auxiliary emergency hand pump