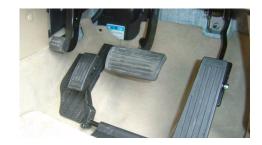

The Quick Release model of the Menox Left Foot Accelerator serves as a versatile solution that doesn't require any permanent fixtures to the vehicle. It also does not limit the vehicle to exclusively left foot drive, as the the **quick release** pedal can be easily flipped back up, restoring regular use of the right foot accelerator.

This solution is intended for user's who cannot rely on their right leg/foot to safely operate a motor vehicle. Fortunately, it only takes a few hours to install this product and to get the user back into their vehicle. It has a stringed pin allowing the product to be quickly released and taken out of the vehicle, this provides more comfort for those using the vehicle's factory driving controls.