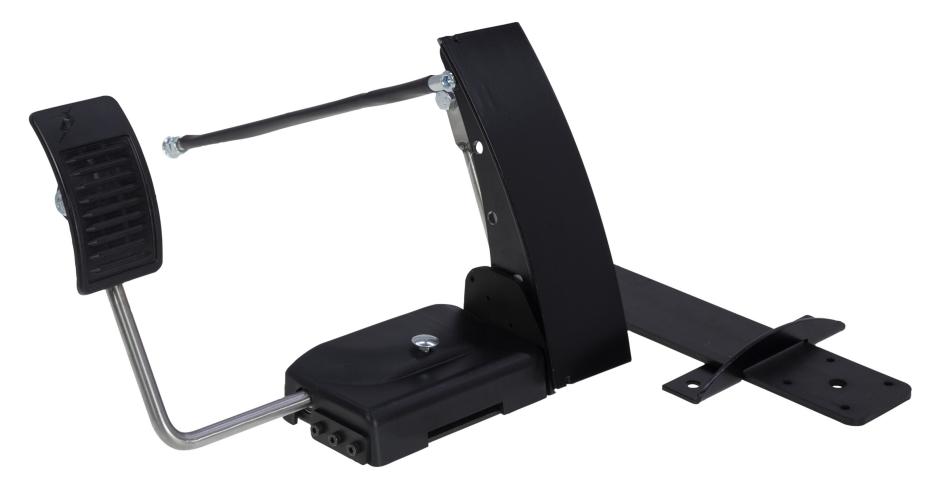

The Quick Release model of the Menox Left Foot Accelerator serves as a versatile solution that doesn't require any permanent fixtures to the vehicle. It also does not limit the vehicle to exclusively left foot drive, as the the **quick release** pedal can be easily flipped back up, restoring regular use of the right foot accelerator.

This solution is intended for user's who cannot rely on their right leg/foot to safely operate a motor vehicle. Fortunately, it only takes a few hours to install this product and to get the user back into their vehicle. It has a stringed pin allowing the product to be quickly released and taken out of the vehicle, this provides more comfort for those using the vehicle's factory driving controls.