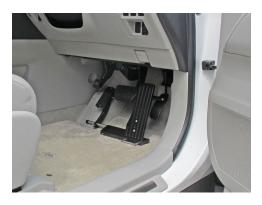

The Quick Release model of the Menox Left Foot Accelerator serves as a versatile solution that doesn't require any permanent fixtures to the vehicle. It also does not limit the vehicle to exclusively left foot drive, as the the **quick release** pedal can be easily flipped back up, restoring regular use of the right foot accelerator.

This solution is intended for user's who cannot rely on their right leg/foot to safely operate a motor vehicle. Fortunately, it only takes a few hours to install this product and to get the user back into their vehicle. It has a stringed pin allowing the product to be quickly released and taken out of the vehicle, this provides more comfort for those using the vehicle's factory driving controls.