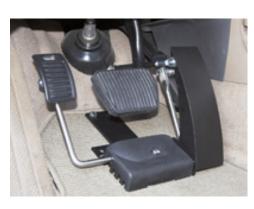

The Quick Release model of the Menox Left Foot Accelerator serves as a versatile solution that doesn't require any permanent fixtures to the vehicle. It also does not limit the vehicle to exclusively left foot drive, as the the **quick release** pedal can be easily flipped back up, restoring regular use of the right foot accelerator.

This solution is intended for user's who cannot rely on their right leg/foot to safely operate a motor vehicle. Fortunately, it only takes a few hours to install this product and to get the user back into their vehicle. It has a stringed pin allowing the product to be quickly released and taken out of the vehicle, this provides more comfort for those using the vehicle's factory driving controls.