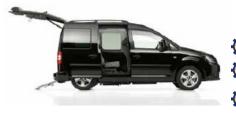

#### FEATURES

Rear access wheelchair access position with 4-point restraints and a fully adjustable lap/sash seatbelt

Hydraulically Kneeling kit for rear of the vehicle (with lightweight ramp of 66cms)

#### BENEFITS

- Generous dimensions for the wheelchair user giving all round visibility
- Safety of the wheelchair position has been taken into consideration
- Lowered floor is perfectly sealed when extending the tailgate