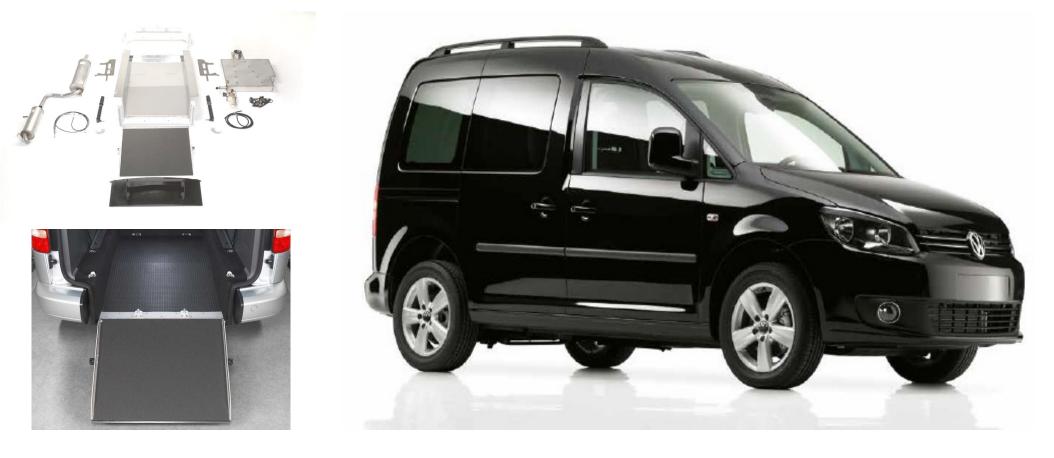

## LOWERED FLOOR - VW CADDY

Our Wheelchair Access Vehicle Conversions have been developed for vehicles to allow travel for all wheelchair users

The Wheelchair Access Vehicle (WAV) has been uniquely designed as a kit enabling vehicle conversions throughout the world keeping the safety and quality at a high level with the wheelchair access position fully tested to the latest European and Australian standards.

Being in a kit, also means the conversion time is heavily reduced, which means, you are not left for too long without your vehicle.

All vehicle conversions have been developed in conjunction with the vehicle manufacturers, ensuring the integrity of the vehicle is not compromised.

#### FEATURES

Rear access wheelchair access position with 4-point restraints and a fully adjustable lap/sash seatbelt

Hydraulically Kneeling kit for rear of the vehicle (with lightweight ramp of 66cms)

#### **SPECIFICATIONS**

- Official Volkswagen approval
- Modification of fuel tank and exhaust to accommodate a deep and level lowered floor