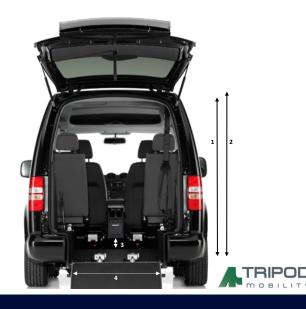

### DIMENSIONS VW CADDY

- 1. Entrance Height 142cms 2. Interior Height 147cms
- 3. Length of lowered Floor 150cms 4. Width of lowered floor 81cms